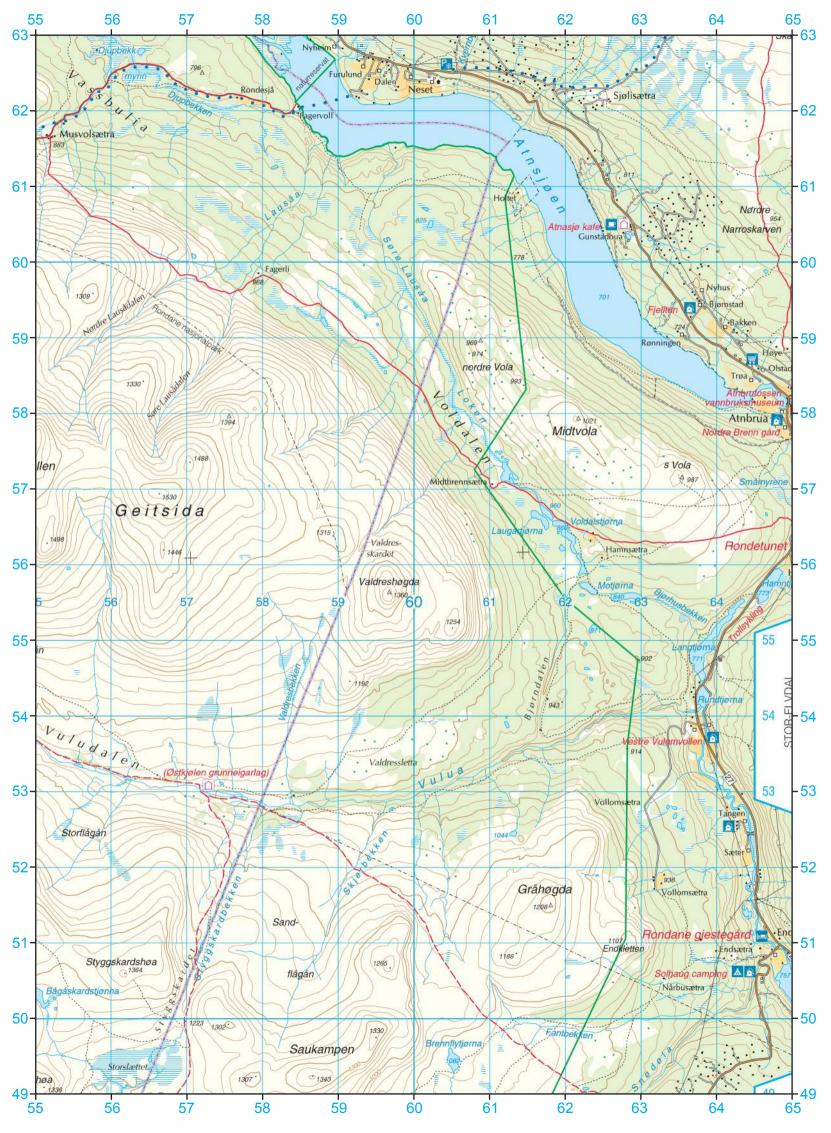

## Survey Map

In order to preserve the scale, the map should be printed in colour onto A3 paper.

When printing, select 'Actual size'. Do not select 'Fit' as this will re-size the map. You may need to change the paper size to A3. Ensure the orientation is Portrait.

https://xtremepape.rs/

| <ul> <li>Public tran</li> <li>Camp site cabins</li> <li>Airport</li> <li>Camp site</li> <li>Caravan site</li> <li>Buildings and po</li> <li>H</li> <li>Year-round footbridge</li> <li>Farm tourism</li> <li>City. Built-1</li> <li>Summer footbridge</li> <li>Hotel/lodging</li> <li>Marked and prepared ski trail</li> <li>Information</li> <li>Hotel etc.</li> <li>Marked ski trail</li> <li>Information</li> <li>Hotel etc.</li> <li>Cafeteria</li> <li>Church</li> <li>Church</li> <li>Church</li> <li>School Me</li> <li>School Me</li> <li>Ski lift</li> <li>Car park</li> <li>Hospital</li> </ul>                                                                                                                                                                                                                                                                                                                                                                                                                                                                                                                                                                                                                                                                                                                                                                                                                                                                                                                                                                                                                                                                                                                                                                                                                                                                                                                                                 | oot bridge + +<br>e<br>nuliple track <b>Bounda</b> | Lighthouse. Light. Beacon<br>Mast, tower  |
|-----------------------------------------------------------------------------------------------------------------------------------------------------------------------------------------------------------------------------------------------------------------------------------------------------------------------------------------------------------------------------------------------------------------------------------------------------------------------------------------------------------------------------------------------------------------------------------------------------------------------------------------------------------------------------------------------------------------------------------------------------------------------------------------------------------------------------------------------------------------------------------------------------------------------------------------------------------------------------------------------------------------------------------------------------------------------------------------------------------------------------------------------------------------------------------------------------------------------------------------------------------------------------------------------------------------------------------------------------------------------------------------------------------------------------------------------------------------------------------------------------------------------------------------------------------------------------------------------------------------------------------------------------------------------------------------------------------------------------------------------------------------------------------------------------------------------------------------------------------------------------------------------------------------------------------------------------------------------------------------------------------------------------------------------------------------------------------------------|----------------------------------------------------|-------------------------------------------|
| 1 2 3 4 km   1 1 2 3   1 2 3 4 km   1 1 2 3   1 1 2 3   1 2 3 4 km   1 1 1 1   1 1 1 1   1 1 1 1   1 1 1 1   1 1 1 1   1 1 1 1   1 1 1 1   1 1 1 1   1 1 1 1   1 1 1 1   1 1 1 1   1 1 1 1   1 1 1 1   1 1 1 1   1 1 1 1   1 1 1 1   1 1 1 1   1 1 1 1   1 1 1 1   1 1 1 1   1 1 1 1   1 1 1 1   1 1 1 1   1 1 1 1   1 1 1 1   1 1 1 1   1 1 1 1   1 1 1 1 <th>e<br/>nuliple track Bounda</th> <th>Mast, tower</th>                                                                                                                                                                                                                                                                                                                                                                                                                                                                                                                                                                                                                                                                                                                                                                                                                                                                                                                                                                                                                                                                                                                                                                                                                                                                                                                                                                                                                                                                                                                                                                                                                                    | e<br>nuliple track Bounda                          | Mast, tower                               |
| 1 2 3 4 km   1 1 2 3   1 2 3 4 km   1 1 2 3   1 1 2 3   1 2 3 4 km   1 1 1 1   1 1 1 1   1 1 1 1   1 1 1 1   1 1 1 1   1 1 1 1   1 1 1 1   1 1 1 1   1 1 1 1   1 1 1 1   1 1 1 1   1 1 1 1   1 1 1 1   1 1 1 1   1 1 1 1   1 1 1 1   1 1 1 1   1 1 1 1   1 1 1 1   1 1 1 1   1 1 1 1   1 1 1 1   1 1 1 1   1 1 1 1   1 1 1 1   1 1 1 1   1 1 1 1   1 1 1 1 <th>nuliple track Bounda</th> <th></th>                                                                                                                                                                                                                                                                                                                                                                                                                                                                                                                                                                                                                                                                                                                                                                                                                                                                                                                                                                                                                                                                                                                                                                                                                                                                                                                                                                                                                                                                                                                                                                                                                                                     | nuliple track Bounda                               |                                           |
| Tourist information       Image: Camp site cabins       Image: Railways, model         Marked footpath       Image: Camp site cabins       Image: Railways, model         Image: Marked footpath       Image: Camp site       Image: Railways, model         Image: Marked footpath       Image: Camp site       Image: Railways, model         Image: Marked footpath       Image: Camp site       Image: Railways, model         Image: Marked footpath       Image: Camp site       Image: Railways, model         Image: Marked and prepared ski trail       Image: Railways station       Image: Railway station         Image: Marked part of the winter, the course is not always exactly the same       Image: Carperk       Image: Carperk         Image: Ski lift       Image: Carperk       Image: Carperk       Image: Railway statin                                                                                                                                                                                                                                                                                                                                                                                                                                                                                                                                                                                                                                                                                                                                                                                                                                                                                                                                                                                                                                                                                                                                                                                                                                             |                                                    |                                           |
| Tourist information       Image: Composite cabins       Airport         Marked footpath       Image: Composite       Image: Composite         Image: Composite footpath       Image: Composite       Image: Composite       Image: Composite         Image: Composite footpath       Image: Composite       Image: Composite       Image: Composite       Image: Composite         Image: Composite footpath       Image: Composite       Image: Composite       Image: Composite       Image: Composite       Image: Composite                                                                                                                                                                                                                                                                                                                                                                                                                                                                                                                                                                                                                                                                                                                               |                                                    | ries                                      |
| Marked footpath       Image: Camp site         Image: Camp site                                                                                                                                                                                                                                                                                                                                                                                                                                                                                                                                                                                                                                                                                                                                                                                                                                                                               | nsport building                                    | Country-/District boundary                |
| Unmarked footpath       S       Caravan site       Buildings and po         H       Year-round footbridge       Farm tourism       City. Built-G         S       Summer footbridge       Hotel/lodging       Dominant I         Marked and prepared ski trail       Information       Hotel etc.         Marked ski trail       Railway station       Image: Farm. Hou         Marked ski trail       Cafeteria       Image: Church         Route, marked part of the winter, the course is not always exactly the same       Church       Image: Church         Illuminated ski trail       Image: Care park       Service built                                                                                                                                                                                                                                                                                                                                                                                                                                                                                                                                                                                                                                                                                                                                                                                                                                                                                                                                                                                                                                                                                                                                                                                                                                                                                                                                                                                                                                                             |                                                    | Crown land boundary                       |
| H       Year-round footbridge       Image: Farm tourism       City. Built-4         S       Summer footbridge       Image: Hotel/lodging       Dominant if         Marked and prepared ski trail       Image: Information       Hotel etc.         Marked ski trail       Image: Railway station       Image: Farm. Hou         Marked part of the winter, the course is not always exactly the same       Cafeteria       Image: Church         Illuminated ski trail       Image: Carpark       Corpark       Service built-information                                                                                                                                                                                                                                                                                                                                                                                                                                                                                                                                                                                                                                                                                                                                                                                                                                                                                                                                                                                                                                                                                                                                                                                                                                                                                                                                                                                                                                                                                                                                                     |                                                    | Nature conservation area                  |
| Summer footbridge       Image: Hotel/lodging       Dominant image: Dominant i                 | opulated area                                      |                                           |
| Marked and prepared ski trail       Information       Hotel etc.         Marked ski trail       Railway station       Image: Farm. Hotel         Marked ski trail       Image: Cafeteria       Image: Church         Route, marked part of the winter, the course is not always exactly the same       Image: Church       Image: Church         Image: Doctor       Image: Careteria       Image: Careteria       Image: Church         Image: Ski lift       Image: Careteria       Image: Church       Image: Church         Image: Ski lift       Image: Careteria       Image: Careteria       Image: Church         Image: Ski lift       Image: Careteria       Image: Careteria       Image: Church         Image: Ski lift       Image: Careteria       Image: Careteria       Image: Careteria         Image: Ski lift       Image: Careteria       Image: Careteria       Image: Careteria         Image: Ski lift       Image: Careteria       Image: Careteria       Image: Careteria         Image: Careteria       Image: Careteria       Image: Careteria       Image: Careteria       Image: Careteria         Image: Careteria       Image: Careteria       Image: Careteria       Image: Careteria       Image: Careteria       Image: Careteria         Image: Careteria       Image: Careteria       Image: Careteria       Image: Care                                                                                                                                                                                                                                                                                                                                                                                                                                                                                                                                                                                                                                                                                                                                  | up area Relief                                     |                                           |
| Marked ski trail       Railway station       Image: Farm. Hou         Winter route       Image: Cafeteria       Image: Church         Route, marked part of the winter, the course is not always exactly the same       Image: Church       Image: Church         Image: Doctor       Image: Cafeteria       Image: Church       Image: Church         Image: Same       Image: Church       Image: Church       Image: Church       Image: Church         Image: Same       Image: Church       Image: Church       Image: Church       Image: Church       Image: Church       Image: Church         Image: Same       Image: Church       Image:                                                                                                                                                                                                                                                                                                                                                                                                                                                                                                                                                                                                                                                                                                                                                       | building                                           | Contour lines                             |
| <ul> <li>Winter route</li> <li>Cafeteria</li> <li>Chalet. Sh</li> <li>Route, marked part of the winter,<br/>the course is not always exactly the<br/>same</li> <li>Church</li> <li>Church</li> <li>Doctor</li> <li>School Me</li> <li>School Me</li> <li>Ski lift</li> <li>Car park</li> <li>Method</li> <li>Method</li> <li>Method</li> <li>Service but</li> <li>Method</li> <li>Method</li> <li>Method</li> <li>Method</li> <li>Service but</li> <li>Method</li> <li>Method</li></ul>                                                                                                                                                                                                                                                                                                                                                       | ۵                                                  | Trigonometric point                       |
| Route, marked part of the winter, the course is not always exactly the same       Image: Church image:        | use. Cabin                                         | Spot elevation                            |
| the course is not always exactly the same       Image: Doctor       Image: School Me same         Illuminated ski trail       Image: Grocery       Image: School Me same         Ski lift       Image: Car park       Image: Hospital                                                                                                                                                                                                                                                                                                                                                                                                                                                                                                                                                                                                                                                                                                                                                                                                                                                                                                                                                                                                                                                                                                                                                                                                                                                                                                                                                                                                                                                                                                                                                                                                                                                                                                                                                                                                                                                         | nanty, boatshed 246                                | Lake elevation                            |
| same     School Me       Illuminated ski trail     Image: Grocery       Ski lift     Image: Car park                                                                                                                                                                                                                                                                                                                                                                                                                                                                                                                                                                                                                                                                                                                                                                                                                                                                                                                                                                                                                                                                                                                                                                                                                                                                                                                                                                                                                                                                                                                                                                                                                                                                                                                                                                                                                                                                                                                                                                                          | Cemetery 46-44                                     | Max./min. lake elevation                  |
| Ski lift P Car park I Hospital                                                                                                                                                                                                                                                                                                                                                                                                                                                                                                                                                                                                                                                                                                                                                                                                                                                                                                                                                                                                                                                                                                                                                                                                                                                                                                                                                                                                                                                                                                                                                                                                                                                                                                                                                                                                                                                                                                                                                                                                                                                                | eetinghouse                                        | Be aware that water reservoirs            |
|                                                                                                                                                                                                                                                                                                                                                                                                                                                                                                                                                                                                                                                                                                                                                                                                                                                                                                                                                                                                                                                                                                                                                                                                                                                                                                                                                                                                                                                                                                                                                                                                                                                                                                                                                                                                                                                                                                                                                                                                                                                                                               | uilding                                            | often have unsafe ice conditions          |
| Redical ca                                                                                                                                                                                                                                                                                                                                                                                                                                                                                                                                                                                                                                                                                                                                                                                                                                                                                                                                                                                                                                                                                                                                                                                                                                                                                                                                                                                                                                                                                                                                                                                                                                                                                                                                                                                                                                                                                                                                                                                                                                                                                    |                                                    |                                           |
|                                                                                                                                                                                                                                                                                                                                                                                                                                                                                                                                                                                                                                                                                                                                                                                                                                                                                                                                                                                                                                                                                                                                                                                                                                                                                                                                                                                                                                                                                                                                                                                                                                                                                                                                                                                                                                                                                                                                                                                                                                                                                               | are institution Vegetati                           | on and land cover                         |
| Fishing Post office Other build                                                                                                                                                                                                                                                                                                                                                                                                                                                                                                                                                                                                                                                                                                                                                                                                                                                                                                                                                                                                                                                                                                                                                                                                                                                                                                                                                                                                                                                                                                                                                                                                                                                                                                                                                                                                                                                                                                                                                                                                                                                               | ding .                                             | Group of trees. Forest                    |
| 🔀 Primitive shelter 👖 Restaurant 🛚 Cultural bu                                                                                                                                                                                                                                                                                                                                                                                                                                                                                                                                                                                                                                                                                                                                                                                                                                                                                                                                                                                                                                                                                                                                                                                                                                                                                                                                                                                                                                                                                                                                                                                                                                                                                                                                                                                                                                                                                                                                                                                                                                                | uilding                                            | Marsh                                     |
| 😭 Dog sledging course 🙆 Cluster of historical rural buildings                                                                                                                                                                                                                                                                                                                                                                                                                                                                                                                                                                                                                                                                                                                                                                                                                                                                                                                                                                                                                                                                                                                                                                                                                                                                                                                                                                                                                                                                                                                                                                                                                                                                                                                                                                                                                                                                                                                                                                                                                                 |                                                    | Cultivated area                           |
| 🔜 Canoeing 🔀 Sight Other cultural fea                                                                                                                                                                                                                                                                                                                                                                                                                                                                                                                                                                                                                                                                                                                                                                                                                                                                                                                                                                                                                                                                                                                                                                                                                                                                                                                                                                                                                                                                                                                                                                                                                                                                                                                                                                                                                                                                                                                                                                                                                                                         | atures                                             | Scree, talus                              |
| 🔀 Cross-country ski course Industrial a                                                                                                                                                                                                                                                                                                                                                                                                                                                                                                                                                                                                                                                                                                                                                                                                                                                                                                                                                                                                                                                                                                                                                                                                                                                                                                                                                                                                                                                                                                                                                                                                                                                                                                                                                                                                                                                                                                                                                                                                                                                       | area TT                                            | Embankment                                |
| 🔁 Riding 🌸 Industry, p                                                                                                                                                                                                                                                                                                                                                                                                                                                                                                                                                                                                                                                                                                                                                                                                                                                                                                                                                                                                                                                                                                                                                                                                                                                                                                                                                                                                                                                                                                                                                                                                                                                                                                                                                                                                                                                                                                                                                                                                                                                                        | power station                                      | Glacier                                   |
| ■ Tourist hut with services Communications                                                                                                                                                                                                                                                                                                                                                                                                                                                                                                                                                                                                                                                                                                                                                                                                                                                                                                                                                                                                                                                                                                                                                                                                                                                                                                                                                                                                                                                                                                                                                                                                                                                                                                                                                                                                                                                                                                                                                                                                                                                    |                                                    |                                           |
| Self-service tourist hut State road (*) Quarry, gra                                                                                                                                                                                                                                                                                                                                                                                                                                                                                                                                                                                                                                                                                                                                                                                                                                                                                                                                                                                                                                                                                                                                                                                                                                                                                                                                                                                                                                                                                                                                                                                                                                                                                                                                                                                                                                                                                                                                                                                                                                           | avel pit                                           |                                           |
| Tourist cabin without supplies — Country road — Power line                                                                                                                                                                                                                                                                                                                                                                                                                                                                                                                                                                                                                                                                                                                                                                                                                                                                                                                                                                                                                                                                                                                                                                                                                                                                                                                                                                                                                                                                                                                                                                                                                                                                                                                                                                                                                                                                                                                                                                                                                                    | 9                                                  |                                           |
| 🔀 Viewpoint — District road — Dam                                                                                                                                                                                                                                                                                                                                                                                                                                                                                                                                                                                                                                                                                                                                                                                                                                                                                                                                                                                                                                                                                                                                                                                                                                                                                                                                                                                                                                                                                                                                                                                                                                                                                                                                                                                                                                                                                                                                                                                                                                                             |                                                    |                                           |
| Private road                                                                                                                                                                                                                                                                                                                                                                                                                                                                                                                                                                                                                                                                                                                                                                                                                                                                                                                                                                                                                                                                                                                                                                                                                                                                                                                                                                                                                                                                                                                                                                                                                                                                                                                                                                                                                                                                                                                                                                                                                                                                                  |                                                    |                                           |
| Image: Description of the second | www.uglan<br>www.kartbu                            | nd IT Group 06-2007<br>d IT Group 06-2007 |
| Motor home dumping station — Toll road, closed O Sports gro                                                                                                                                                                                                                                                                                                                                                                                                                                                                                                                                                                                                                                                                                                                                                                                                                                                                                                                                                                                                                                                                                                                                                                                                                                                                                                                                                                                                                                                                                                                                                                                                                                                                                                                                                                                                                                                                                                                                                                                                                                   | www.kartbu<br>Trykk: Ugla                          |                                           |

## Geitsida