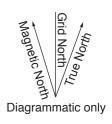

## Survey Map

In order to preserve the scale, the map should be printed in colour onto A3 paper.

When printing, select 'Actual size'. Do not select 'Fit' as this will re-size the map. You may need to change the paper size to A3. Ensure the orientation is Portrait.